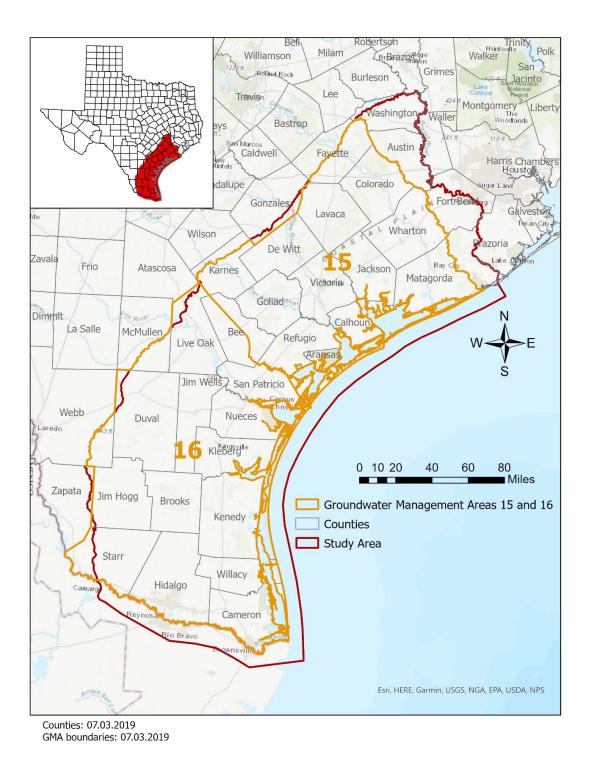

### **BACKGROUND**

The TWDB Executive Administrator released the groundwater availability model for the central and southern portions of the Gulf Coast Aquifer System in Texas in May 2023. The new model, developed using MODFLOW-USG, covers the period of 1980 through 2015 and spatially covers most of groundwater management areas (GMAs) 15 and 16 (Figure 1).

Figure 1: Study area for the groundwater availability model for the central and southern portions of the Gulf Coast Aquifer System in Texas.

Predictive Analysis and Technical Review of the Groundwater Availability Model for the Central and Southern Portions of the Gulf Coast Aquifer System March 29, 2024