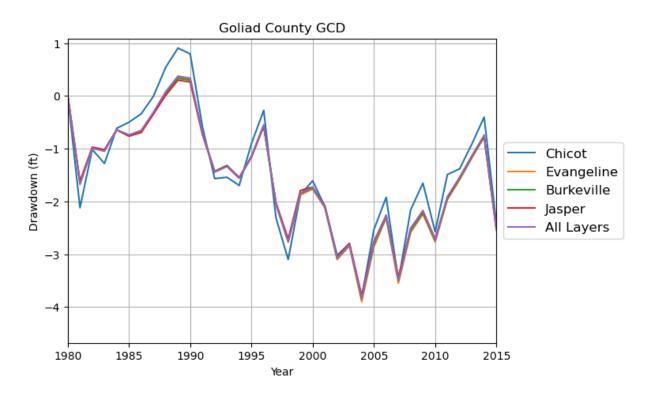

In July 2023, the TWDB received a letter from the Goliad County Groundwater Conservation District expressing concern that the newly-released model does not accurately predict water level declines in Goliad County and will therefore not be a useful tool for joint planning (Goliad County Groundwater Conservation District, 2023). We reviewed measured water-level trends within Goliad County and compared those trends with model results for the entire county. Measured water levels between 1980 and 2015 show an average of 7.6 feet of drawdown within Goliad County from the beginning to end of that period. Modeled water levels produce an average of -2.5 feet of drawdown (or a 2.5-foot rise in water levels) by subtracting 2015 modeled water levels from 1980 modeled water levels within Goliad County. Modeled water levels overall are rising in Goliad County between 1980 and 2015, although some years show a decline in water levels (Figure 2).

Figure 2: Plot showing average drawdown per model layer per stress period within Goliad County Groundwater Conservation District.

Predictive Analysis and Technical Review of the Groundwater Availability Model for the Central and Southern Portions of the Gulf Coast Aquifer System March 29, 2024