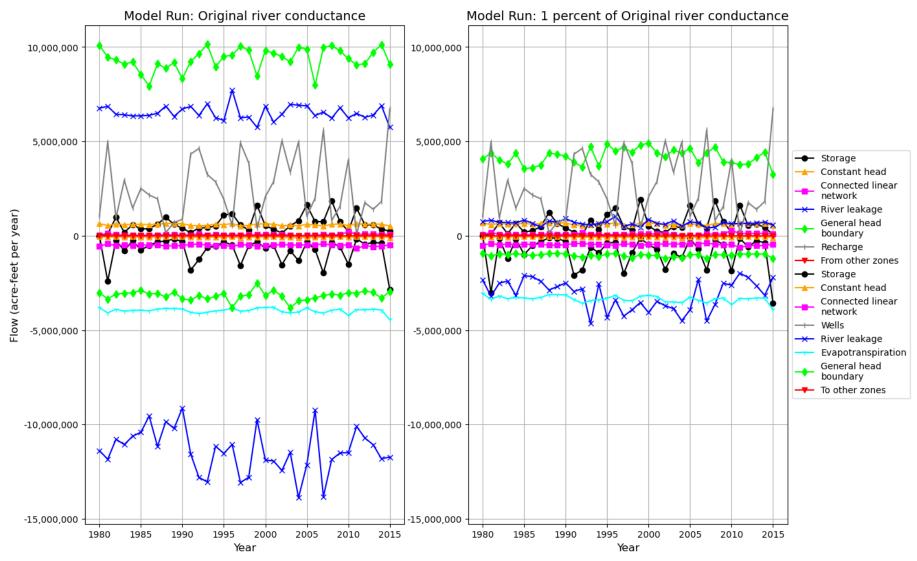

In response to those concerns about the new model performance, we reviewed the model properties and boundary conditions to identify the possible cause of the unexpected model behavior. The model review suggested that several model inputs, including river conductance, general head boundary conductance, and recharge should be reduced to produce more reasonable model results, particularly for water budgets. Therefore, we decided to revise and recalibrate the model to improve its use as a tool for estimating historical water budgets and estimating regional drawdowns for joint planning.

### **MODEL REVIEW**

To address the concerningly large flows in the groundwater budgets and lack of drawdown predicted by the new groundwater availability model for the central and southern portions of the Gulf Coast Aquifer System in Texas, we conducted a review of several model inputs including the MODFLOW Recharge, River, and General Head Boundary packages. Our review consisted of calculating statistics for model properties within the packages and comparing those statistics with other models or data sources, in the case of the recharge package.