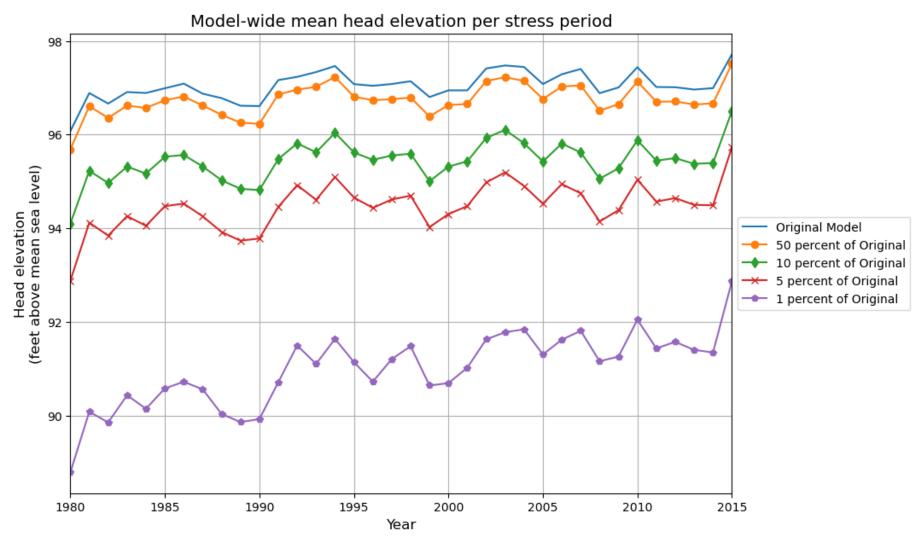

In July 2023, the TWDB received a letter from the Goliad County Groundwater Conservation District expressing concern that the newly-released model does not accurately predict water level declines in Goliad County and will therefore not be a useful tool for joint planning (Goliad County Groundwater Conservation District, 2023). We reviewed measured water-level trends within Goliad County and compared those trends with model results for the entire county. Measured water levels between 1980 and 2015 show an average of 7.6 feet of drawdown within Goliad County from the beginning to end of that period. Modeled water levels produce an average of -2.5 feet of drawdown (or a 2.5-foot rise in water levels) by subtracting 2015 modeled water levels from 1980 modeled water levels within Goliad County. Modeled water levels overall are rising in Goliad County between 1980 and 2015, although some years show a decline in water levels (Figure 2).

Figure 2: Plot showing average drawdown per model layer per stress period within Goliad County Groundwater Conservation District.

Predictive Analysis and Technical Review of the Groundwater Availability Model for the Central and Southern Portions of the Gulf Coast Aquifer System March 29, 2024