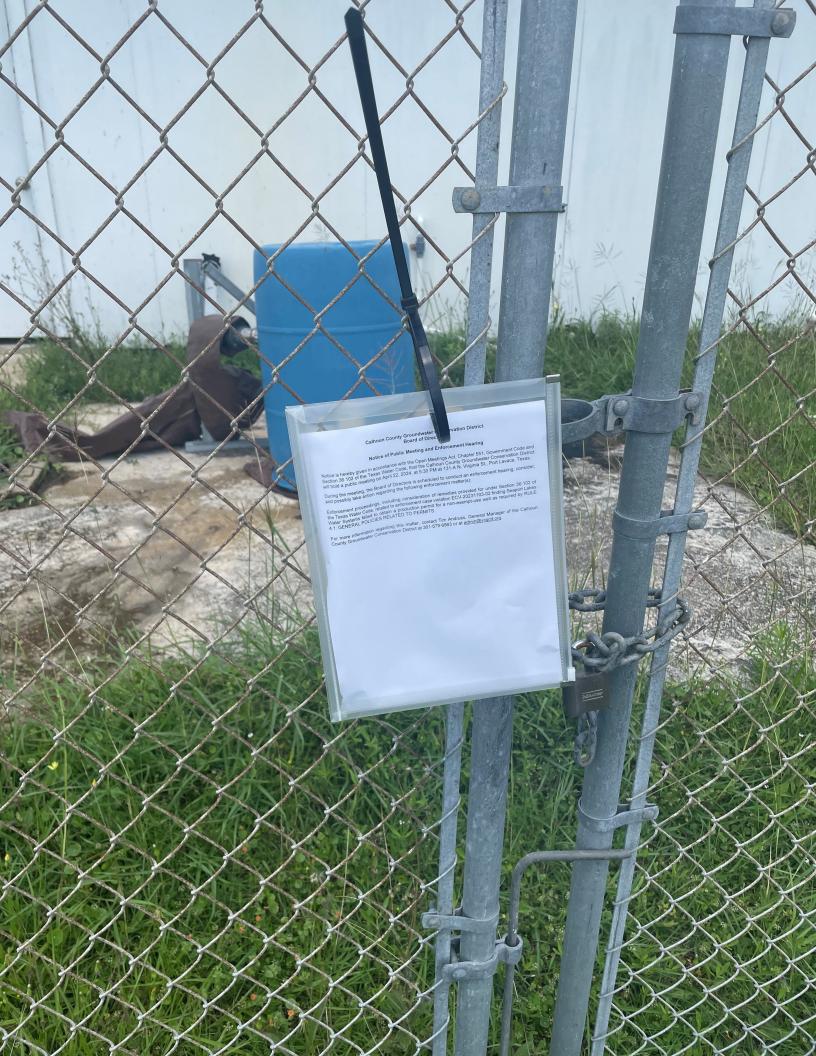

### **Notice of Public Meeting and Enforcement Hearing**

Notice is hereby given in accordance with the Open Meetings Act, Chapter 551, Government Code and Section 36.102 of the Texas Water Code, that the Calhoun County Groundwater Conservation District will hold a public meeting on April 22, 2024, at 5:30 PM at 131-A N. Virginia St., Port Lavaca, Texas.

During the meeting, the Board of Directors is scheduled to conduct an enforcement hearing, consider, and possibly take action regarding the following enforcement matter(s):

Enforcement proceedings, including consideration of remedies provided for under Section 36.102 of the Texas Water Code, related to enforcement case violation ECV-20231103-02 finding Seaport Lakes Water Systems failed to obtain a production permit for a non-exempt-use well as required by RULE 4.1: GENERAL POLICIES RELATED TO PERMITS.