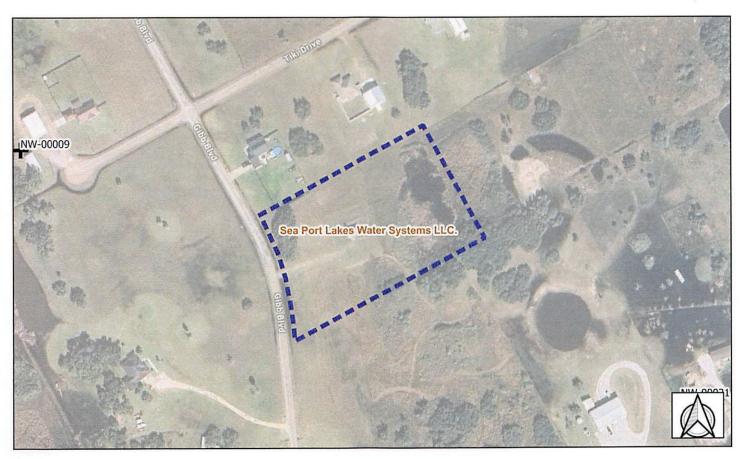

### Confirmation of the Contiguous Tracts of Land Control

The Calhoun County Groundwater Conservation District requires certain information to be supplied with production permit requests including information regarding the boundary and size of the related tracts of land contolled by the owner of the subject wells associated with the production permit request. This form may be used to confirm details regarding the spatial aspects of a permitting request by the applicant.

The map below illustrates the boundary of the contiguous tracts of land control (dashed line symbol) associated with permitting request Sea Port Lakes Water Systems LLC. as understood by the district. In addition, the map illustrates the location of any water wells registered with the district within the boundary (cross symbol).

The calculated area of the contiguous tracts of land control is 3.84 acres.

By my signature, I confirm that the boundary of the subject tract of land control, the calculated acreage for the boundary, and the location of existing wells within in the boundary are accurrately represented on this form.