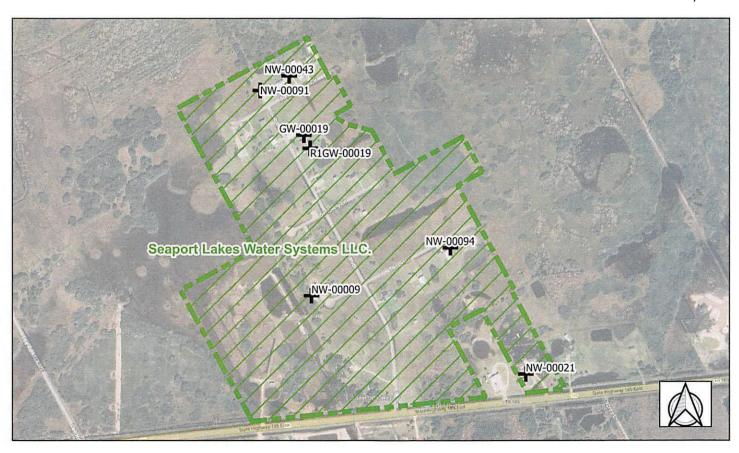

### Confirmation of the Contiguous Tracts of Groundwater Control

The Calhoun County Groundwater Conservation District requires certain information to be supplied with production permit requests including information regarding the boundary and size of the related tracts of groundwater resources contolled by the owners of groundwater resources associated withthe producton permit request. This form may be used to confirm details regarding the spatial aspects of a permitting request by the applicant.

The map below illustrates the boundary of the contiguous tracts of groundwater control (dashed line symbol) associated with permitting request Seaport Lakes Water Systems LLC. as understood by the district. In addition, the map illustrates the location of any water wells registered with the district within the boundary (cross symbol).

The calculated area of the contiguous tracts of groundwater control is 129.78 acres.

By my signature, I confirm that the boundary of the subject tract of groundwater control, the calculated acreage for the boundary, and the location of existing wells within in the boundary are accurrately represented on this form.