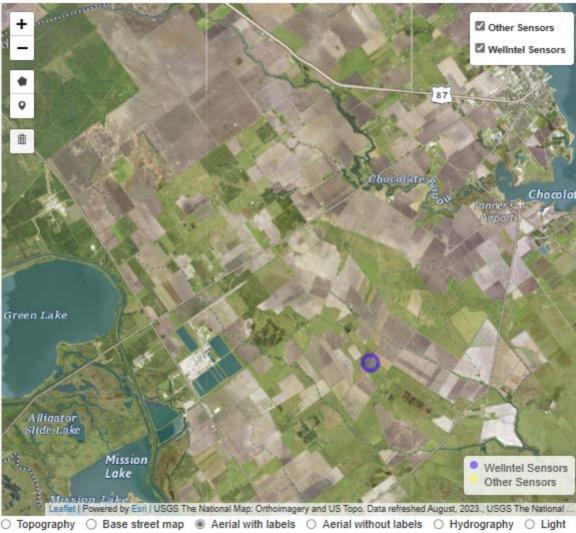

The map below illustrates the boundary of the contiguous tracts of land control (dashed line symbol) associated with permitting request Sea Port Lakes Water Systems LLC. as understood by the district. In addition, the map illustrates the location of any water wells registered with the district within the boundary (cross symbol).

The calculated area of the contiguous tracts of land control is 3.84 acres.

By my signature, I confirm that the boundary of the subject tract of land control, the calculated acreage for the boundary, and the location of existing wells within in the boundary are accurrately represented on this form.

The map below illustrates the boundary of the contiguous tracts of groundwater control (dashed line symbol) associated with permitting request Seaport Lakes Water Systems LLC. as understood by the district. In addition, the map illustrates the location of any water wells registered with the district within the boundary (cross symbol).

The calculated area of the contiguous tracts of groundwater control is 129.78 acres.

By my signature, I confirm that the boundary of the subject tract of groundwater control, the calculated acreage for the boundary, and the location of existing wells within in the boundary are accurrately represented on this form.