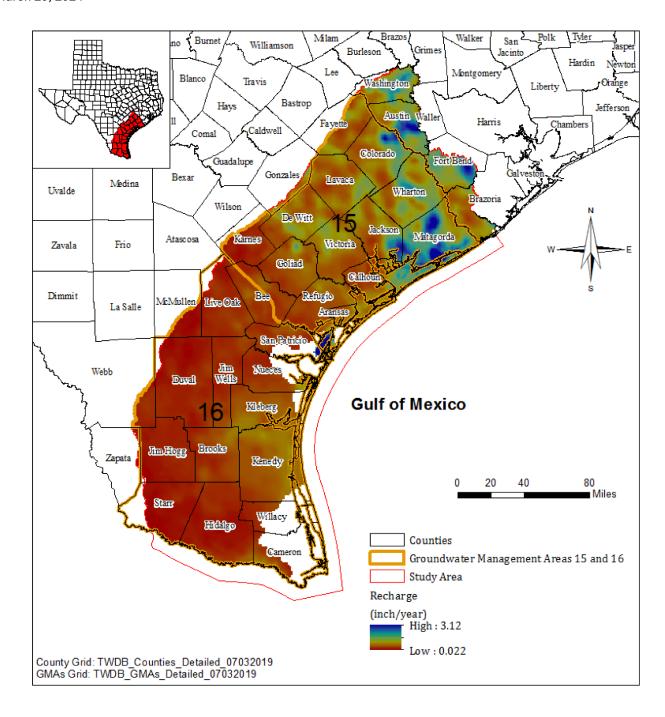

Figure 1: Study area for the groundwater availability model for the central and southern portions of the Gulf Coast Aquifer System in Texas.

Predictive Analysis and Technical Review of the Groundwater Availability Model for the Central and Southern Portions of the Gulf Coast Aquifer System March 29, 2024

Figure 3: Distribution of recharge estimated using chloride mass balance analysis (from Shi and others [2022] and Scanlon and others [2012]).

Table 5: Comparison of chloride mass balance estimates of recharge (Scanlon and others, 2012) with central and southern portions of the Gulf Coast Aquifer System model estimates.